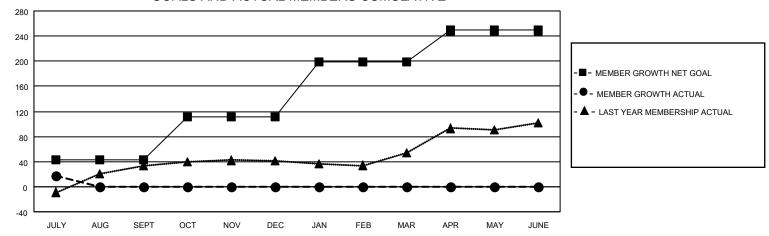

## GOALS AND ACTUAL MEMBERS CUMULATIVE

| DROPPED CLUBS: 1 |   | 11 CLUBS OF 64 ADDED 1 OR MORE | GENDER DISTRIBUTION       |                |     |
|------------------|---|--------------------------------|---------------------------|----------------|-----|
|                  |   | NEW MEMBERS                    | MALE                      | 789 (62.57%)   |     |
|                  |   | 1                              | FEMALE                    | 472 (37.43%)   |     |
| DROPPED MEMBERS  |   |                                |                           |                |     |
| DECEASED         | 0 | CLICK HERE FOR CUMULATIVE      | TOTAL FAMILY UNIT MEMBERS |                | 222 |
| CLUB CANCELLED   | 0 | MEMBERSHIP DATA                |                           |                | 440 |
| OTHER            | 5 |                                | FAMILY MEMBER             | RS PAYING HALF | 112 |
| TOTAL            | 5 |                                |                           |                |     |

## MONTHLY MEMBERSHIP PROGRESS REPORT

LOCATION FLORIDA District 35 L Results as of: 7/31/2021

| Clubs         |               |             |               | Members               |                        |                         |                                                    |  |
|---------------|---------------|-------------|---------------|-----------------------|------------------------|-------------------------|----------------------------------------------------|--|
|               | RESULTS FOR   | R 2021-2022 |               | RESULTS FOR 2021-2022 |                        |                         |                                                    |  |
| QUARTER       | NEW CLUB GOAL | NEW CLUBS   | DROPPED CLUBS | QUARTER MEME          | BER GROWTH NET<br>GOAL | MEMBER GROWTH<br>ACTUAL | DROPPED<br>MEMBERS ACTUAL<br>(including transfers) |  |
| JULY/AUG/SEPT | 1             | 0           | 1             | JULY/AUG/SEPT         | 43                     | 28                      | 5                                                  |  |
| OCT/NOV/DEC   | 1             | 0           | 0             | OCT/NOV/DEC           | 68                     | 0                       | 0                                                  |  |
| JAN/FEB/MAR   | 1             | 0           | 0             | JAN/FEB/MAR           | 88                     | 0                       | 0                                                  |  |
| APR/MAY/JUNE  | 0             | 0           | 0             | APR/MAY/JUNE          | 50                     | 0                       | 0                                                  |  |