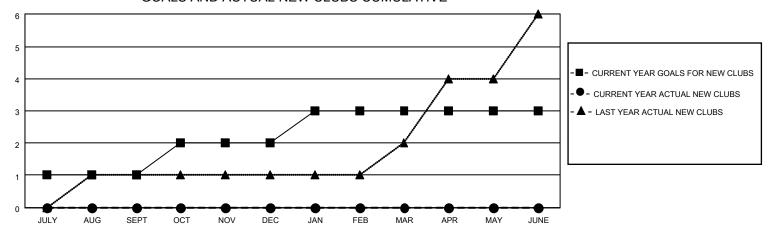

## GOALS AND ACTUAL NEW CLUBS CUMULATIVE

## MONTHLY MEMBERSHIP PROGRESS REPORT

LOCATION FLORIDA District 35 L Results as of: 7/31/2021

| Clubs         |               |             |               | Members               |                        |                         |                                                    |  |
|---------------|---------------|-------------|---------------|-----------------------|------------------------|-------------------------|----------------------------------------------------|--|
|               | RESULTS FOR   | R 2021-2022 |               | RESULTS FOR 2021-2022 |                        |                         |                                                    |  |
| QUARTER       | NEW CLUB GOAL | NEW CLUBS   | DROPPED CLUBS | QUARTER MEME          | BER GROWTH NET<br>GOAL | MEMBER GROWTH<br>ACTUAL | DROPPED<br>MEMBERS ACTUAL<br>(including transfers) |  |
| JULY/AUG/SEPT | 1             | 0           | 1             | JULY/AUG/SEPT         | 43                     | 28                      | 5                                                  |  |
| OCT/NOV/DEC   | 1             | 0           | 0             | OCT/NOV/DEC           | 68                     | 0                       | 0                                                  |  |
| JAN/FEB/MAR   | 1             | 0           | 0             | JAN/FEB/MAR           | 88                     | 0                       | 0                                                  |  |
| APR/MAY/JUNE  | 0             | 0           | 0             | APR/MAY/JUNE          | 50                     | 0                       | 0                                                  |  |